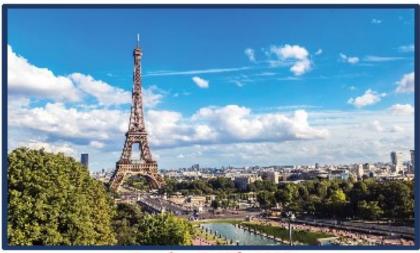

#### Paris, Normandy, and the Seine River Cruise

October 3-15<sup>th</sup>, 2025 \$3895 to \$4695 depending on cabin choice - plus air \$1400

#### Delight in the dazzling sights of Paris, explore the charming villages

#### along the Seine, and encounter the sacredness of Normandy

Here is all the info on The Seine: Normandy to Paris River Cruise with Grand Circle Cruise Line in 2025. Below are the details for this cruise along with instructions to make reservations.