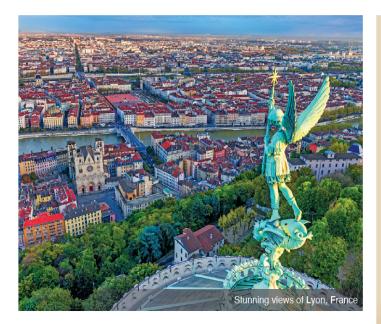

EmeraldACTIVE: Guided hike through vineyards (instead of included walking tour)

DAY 10 Lyon: France's third largest city, Lyon is steeped in history and a former Roman capital. The city is positioned at the confluence of the Rhône and Saône Rivers. Take part in the guided tour of Lyon, which includes a drive to the UNESCO World Heritage Basilique Notre-Dame de Fourvière, Lyon's hilltop church, with stunning views over the town. A walking tour of the city center showcases its architectural wonders. Meals: B, L, D