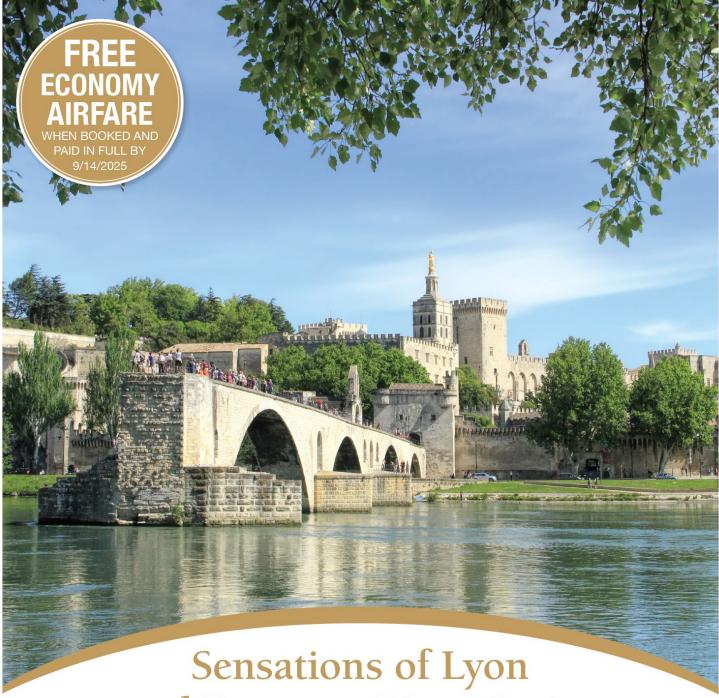

## Sensations of Lyon and Provence River Cruise

**DAY 1** Depart the USA: Depart the USA on your overnight flight to Nice, France.

**DAY 2** Nice, France: Welcome to Nice! Upon arrival, you will be met at the airport by a representative of Mayflower Cruises and Tours and transferred to the hotel. A three-night stay awaits in this fascinating city on the French Riviera and the sun-kissed capital of the Côte d'Azur.

**DAY 3** Monte Carlo / Nice: Depart by coach for the principality of Monaco to visit Monte Carlo on the French Riviera. Home to the Grand Prix, location of numerous movies and playground of the rich and famous – you're sure to recognize its beautiful setting and famed casino. After an insightful tour and free time to explore, return to Nice for the remainder of the day at leisure. Meal: B