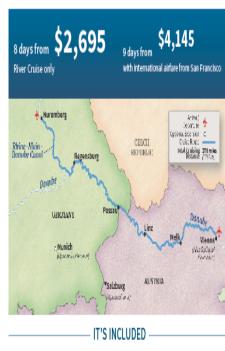

#### Paris, Normandy, and the Seine River Cruise

October 3-15<sup>th</sup>, 2025 \$3895 to \$4695 depending on cabin choice - plus air \$1400

#### Pricing:

- Alto D Cabin: \$3895 per person
- Alto C Cabin: \$4295 per person
- Soprano B Cabin with balcony: \$4495 per person
- Soprano A Cabin with balcony: \$4695 per person

Optional Pre-Trip extension to Brittany & Mont St. Michel: \$995 per person Optional Post-Trip extension to Paris: \$895 per person