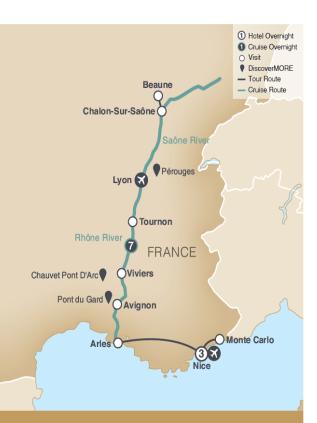

## and Provence River Cruise

Including a three-night hotel stay in Nice on the French Riviera

#### Departure Date: September 15, 2026

## Sensations of Lyon and Provence River Cruise

**DAY 1** Depart the USA: Depart the USA on your overnight flight to Nice, France.

**DAY 2** Nice, France: Welcome to Nice! Upon arrival, you will be met at the airport by a representative of Mayflower Cruises and Tours and transferred to the hotel. A three-night stay awaits in this fascinating city on the French Riviera and the sun-kissed capital of the Côte d'Azur.

**DAY 3** Monte Carlo / Nice: Depart by coach for the principality of Monaco to visit Monte Carlo on the French Riviera. Home to the Grand Prix, location of numerous movies and playground of the rich and famous – you're sure to recognize its beautiful setting and famed casino. After an insightful tour and free time to explore, return to Nice for the remainder of the day at leisure. Meal: B

DAY 4 Nice: The final day in Nice is left free of planned activities. A hospitality representative is at your service to help you plan your day in this vibrant city. Meal: B DiscoverMORE: Saint Paul de Vence (additional expense)

DAY 5 Nice – Arles: After breakfast, it's time to say farewell to the French Riviera and journey by motorcoach to Arles where the captain and crew welcome you aboard the *Emerald Liberté* – home for the next seven nights. Settle into your new surroundings and enjoy dinner onboard as the vessel remains docked in Arles overnight. **Meals: B, D** 

**DAY 6** Arles: The UNESCO World Heritage Site and Provençal town of Arles combines all of the region's charms. While strolling through the streets, medieval in character, with the local guide, you'll discover why the colorful houses were an inspiration to Vincent Van Gogh and other famous artists. Visit the 2,000-year-old Roman amphitheater which is still in use today. This evening, a Provençal experience awaits as dinner is hosted by Top Chef finalist, Fabien Morreale. Meals: B, L, D DiscoverMORE: Visit to L'Occitane Factory (additional expense) DiscoverMORE: Excursion to Les Baux de Provence (additional expense) EmeraldPLUS: Provençal dining experience onboard

DAY 7 Avignon: Avignon is one of the few French cities to have preserved its ramparts, historic center and churches. Classified as a UNESCO World Heritage Site, it is well known for the imposing Palace of the Popes. During your guided walk, see the famous ancient stone bridge, 'Pont d'Avignon', crossing the Rhône. Marvel at the ornate beauty of the Palace of the Popes and stroll through the historic center. Meals: B, L, D EmeraldACTIVE: Canoeing excursion DiscoverMORE: Excursion to Pont du Gard (additional expense) DiscoverMORE: Visit to Chateauneuf du Pape with wine tasting

(additional expense)

EmeraldPLUS: Classical concert in Avignon

DAY 8 Viviers: Arrive in Viviers, a town which still has Middle-Age flair. Join an included walking tour exploring the architectural heritage of this quaint town. Meals: B, L, D DiscoverMORE: Visit to Chauvet Pont D'Arc (additional expense)

**DAY 9 Tournon**: As the vessel sails along the gently winding Rhône River, the landscape of Tournon comes into view. Nestled in the valley near the steep slopes of le Massif Central, France's 3rd largest mountain range, it's picture-perfect. During the included tour, a local guide leads you on a walk through Tournon, which is dominated by the 16th-century castle overlooking the village, ancient watchtowers and Roman ruins. The area has a long tradition in wine making, including the renowned wine growing center of Tain l'Hermitage across the river. Meals: B, L, D

EmeraldACTIVE: Guided hike through vineyards (instead of included walking tour)

DAY 10 Lyon: France's third largest city, Lyon is steeped in history and a former Roman capital. The city is positioned at the confluence of the Rhône and Saône Rivers. Take part in the guided tour of Lyon, which includes a drive to the UNESCO World Heritage Basilique Notre-Dame de Fourvière, Lyon's hilltop church, with stunning views over the town. A walking tour of the city center showcases its architectural wonders. Meals: B, L, D

EmeraldACTIVE: Guided bike tour (instead of included city tour) DiscoverMORE: Tour to Pérouges (additional expense)

DAY 11 Chalon-Sur-Saône /Beaune / Lyon: Chalon–Sur– Saône is best known as the birthplace of photography and the center of Burgundy's wine region. Travel by coach to the quaint village of Beaune to visit the Hospices de Beaune, one of the finest examples of French 15th-century architecture. Marvel at the multi-colored roofs of this former hospital, now a museum, which has become one of the symbols of Burgundy. The ship sails back to Lyon this evening. Meals: B, L, D EmeraldPLUS: Cheese and olive tasting onboard

DAY 12 Lyon / USA: After breakfast, it's time to bid 'au revoir' to France and depart to the Lyon airport for your flight home. Flights to depart Lyon after 12:00pm. Meal: B

Itinerary and vessel subject to change.