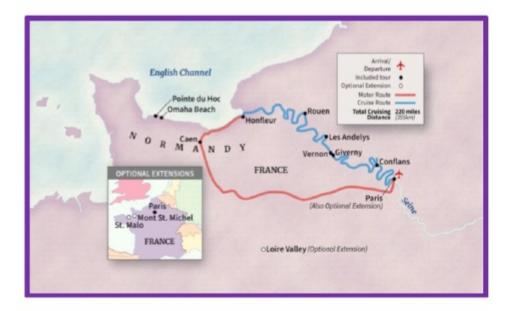

#### Paris, Normandy, and the Seine River Cruise

October 3-15<sup>th</sup>, 2025 \$3895 to \$4695 depending on cabin choice - plus air \$1400

#### Delight in the dazzling sights of Paris, explore the charming villages

#### along the Seine, and encounter the sacredness of Normandy

Here is all the info on The Seine: Normandy to Paris River Cruise with Grand Circle Cruise Line in 2025. Below are the details for this cruise along with instructions to make reservations.